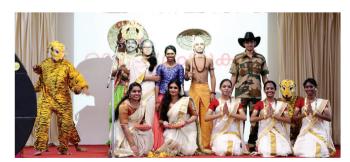

## **ONAM CELEBRATION**

ECHOLIS

Onam celebration and teacher's day celebrations of the year 2019 was hosted by XIVth batch B Sc Nursing students in association with SNA on 05 September 2019. The programme started at 9 30 am with a flash mob by fourth year B Sc Nursing. The meeting started at 10 00 am at Lisie college multipurpose hall followed by a tribute to teachers on behalf of teacher's day. They presented a video and a thanks message to all teachers. It was followed by various games for teachers and students. All the batch students participated in common cultural programmes like thiruvathira, onappattu. Prof Dr Lisa Peter distributed the prizes to the winners of competitions. At the end of the programme around 12 30 pm Onasadhya started. All guests, faculty and students enjoyed Onasadhya.