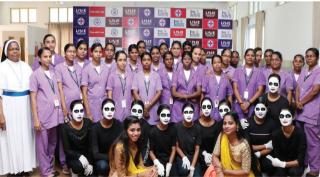

#### World Hepatitis Day 2019

ECHOLIS

Lisie hospital celebrated world hepatitis day on 30 July 2019, organized by Gastroenterology department and first year GNM students at reception area of the hospital. The Program started with prayer song by first year GNM students and Ms Biniya T, 1st year GNM student welcomed all. Rev Fr Thomas Vaikathuparambil, Director, Lisie Medical and Educational delivered presidential Institution the address, and the function inaugurated by Dr Mathew Philip, HOD and Senior medical gastroenterology. Consultant

The theme of the world hepatitis day "FIND THE MISSING MILLION", was released by Dr Prakash Zachariah, Senior Consultant, medical gastroenterology and Dr Johny Cyriac, Senior Consultant, medical gastroenterology. Thereafter Dr Shibi Mathew, Senior Consultant, medical gastroenterology delivered a presentation on hepatitis with beautiful slides. A mime show was then staged by the first year GNM students which emphasized various aspects of hepatitis. The program came to an end with words of gratitude expressed by Ms Alice K X, gastroenterology coordinator.