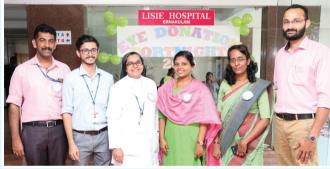

#### **EYE DONATION FORTNIGHT- 2019**

Medical social work department organized an awareness programme about Eye Donation in collaboration with Eye Bank Association, Kerala. The programme was conducted during the Eye Donation Fortnight on 29 August 2019. Theme of the programme was "See the World through My Eyes". A formal function to incite awareness among the public was held in the hospital reception area. Rev Sr Alphonsa Kootala welcomed the gathering. Rev Fr Thomas Vaikathuparambil, Director Lisie Hospital delivered the presidential address.

In his address he thrusted the importance and need of Eye Donation in the current society. The function was officially inaugurated by Dr Latha Mathew, Ophthalmologist, Lisie Hospital. А session on "Eye related diseases among Children" was highlighted during her inaugural speech. The theme releasing ceremony was done by Mr Jose Jacob, Security Manager, Lisie Hospital Fr Ajo Moothedan felicitated the gathering. An awareness session about Eye Donation was taken by Adv Reena Francis, Eye Donation Co-Ordinator of the Hospital. The poster competition prizes were distributed during the meeting. Ms Nicy Augustine from Neuro Medial ICU, Mr Nikhil from MRD and Ms Sharon Rachel from Biochemistry Department secured 1st, 2nd and 3rd prizes respectively. A skit and dance was performed by the MSW trainees to provide awareness about the importance of Eye Donation.