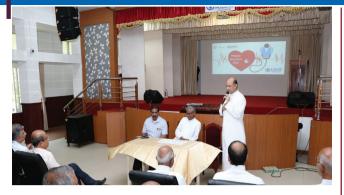

## **Doctors Day Celebrations 2019**

Fr Xavier Thelakat (Director, AICO), മുഖ്വാതിഥിയായായെത്തിയ ചടങ്ങിൽ Rev Fr Thomas Vaikathuparambil ( Director, Lisie Hospital) ഡോക്ടേഴ്സിന് ആശംസകൾ നേർന്നു. Asst Directors, Spiritual Directors, Nursing Staff, തുടങ്ങിയവരും ചടങ്ങിൽ പങ്കെടുത്തു

ലിസി ആശുപത്രിയിലെ എല്ലാ ഡോക്ടർസും ചടങ്ങിൽ പങ്കെടുക്കുകയുണ്ടായി, കൂടാതെ OP ANM സ്റ്റാഫിന്റെ നേത്വത്തിൽ വിവിധ കലാപരിപാടികളും ന ടത്തുകയുണ്ടായി