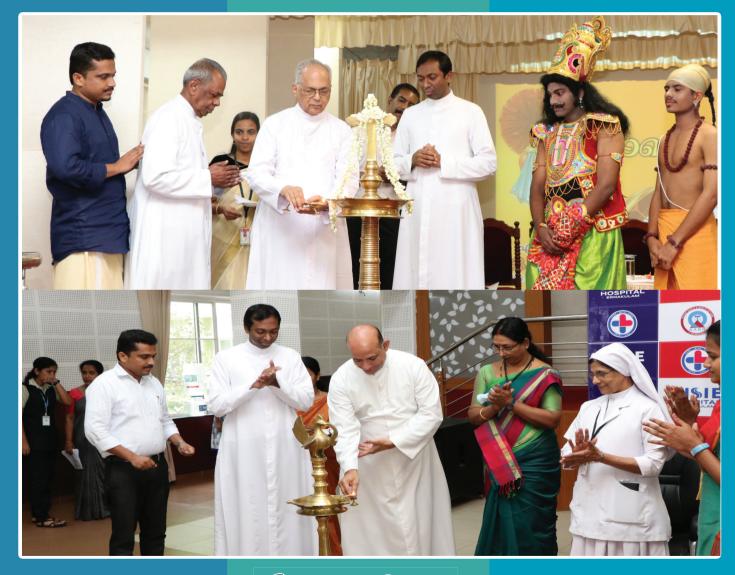

## Festal Celebrations of our Director Fr Thomas Vaikathuparambil

## **New Endoscopy Rooms**

Blessing of New Endoscopy Rooms took place on 16 July 2019

#### **New Pediatric Intensive Care Units**

Blessing of New Pediatric Intensive Care Units took place on 26 July 2019

#### Blessing of renovated Emergency Department

Blessing of renovated Emergency Department took place on 8 August 2019