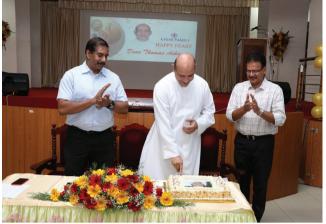

reply is truthful, kind and necessary. We should respond only if our proposed reply fulfills all the aforesaid three tests.

Uncontrolled anger is perhaps the most destructive emotion that people experience in the work place. It is also the emotion that most of us do not know how to handle. When we are able to recognize the signs of anger we can choose how to react and control our anger. Once we start getting angry, we should stop what we are doing and relax, breathe deeply, do vigorous exercise (as it stimulates feel-good brain chemicals) listen to music, count from 100 to 0.

Behave to others as you wish them to behave towards you.

May God Bless You All!!!!!

**Fr Thomas Vaikathuparambil** Director, Lisie Institutions

## Festal Celebrations of our Director Fr Thomas Vaikathuparambil









#### International Day against Drug Abuse and Illegal Trafficking



The 15th batch of Lisie College of Nursing students observed International Day against Drug Abuse and Illegal Trafficking at Govt Mental Health Centre, Thrissur (26 June 2019).



# **Nutrition Event**





First year BSC nursing students of Lisie College of Nursing conducted Nutrion and health awareness program on 27 July 2019.

## **Doctors Day Celebrations 2019**



Fr Xavier Thelakat (Director, AICO), മുഖ്വാതിഥിയായായെത്തിയ ചടങ്ങിൽ Rev Fr Thomas Vaikathuparambil ( Director, Lisie Hospital) ഡോക്ടേഴ്സിന് ആശംസകൾ നേർന്നു. Asst Directors, Spiritual Directors, Nursing Staff, തുടങ്ങിയവരും ചടങ്ങിൽ പങ്കെടുത്തു

ലിസി ആശുപത്രിയിലെ എല്ലാ ഡോക്ടർസും ചടങ്ങിൽ പങ്കെടുക്കുകയുണ്ടായി, കൂടാതെ OP ANM സ്റ്റാഫിന്റെ നേത്വത്തിൽ വിവിധ കല