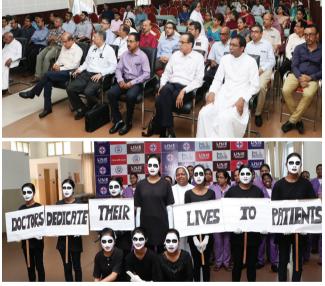

#### World Hepatitis Day 2019

ECHOLIS

Lisie hospital celebrated world hepatitis day on 30 July 2019, organized by Gastroenterology department and first year GNM students at reception area of the hospital. The Program started with prayer song by first year GNM students and Ms Biniya T, 1st year GNM student welcomed all. Rev Fr Thomas Vaikathuparambil, Director, Lisie Medical and Educational delivered presidential Institution the address, and the function inaugurated by Dr Mathew Philip, HOD and Senior medical gastroenterology. Consultant

The theme of the world hepatitis day "FIND THE MISSING MILLION", was released by Dr Prakash Zachariah, Senior Consultant, medical gastroenterology and Dr Johny Cyriac, Senior Consultant, medical gastroenterology. Thereafter Dr Shibi Mathew, Senior Consultant, medical gastroenterology delivered a presentation on hepatitis with beautiful slides. A mime show was then staged by the first year GNM students which emphasized various aspects of hepatitis. The program came to an end with words of gratitude expressed by Ms Alice K X, gastroenterology coordinator.