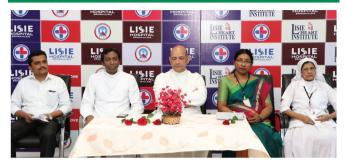

#### KIDNEY TRANSPLANT DONORS' AND RECIPIENTS' MEET

In connection with the Onam celebrations, a get together was organized in the hospital auditorium on 10 September 2019 for all clients' who had recently undergone kidney transplantation. Four people coming from different religious background decided to share their kidneys to save their lives. All of them had registered with kidney federation of India for a matching donor. Fortunately, they received matching donors and recently underwent transplantation at Lisie Hospital. Thus to spread true spirit of Onam celebration, and to create awareness among the public about organ donation, at the same time to celebrate the success of kidney transplantation this meeting was arranged. Assistant directors of the hospital Fr Ajo Moothedan, Fr Jery Njaliath, Spiritual Director Rev Fr Antony Punnassery, Transplant coordinator Rev Sr Alphonsa Koottala, doctors and other hospital staff participated in the function. The function came to an end with onasadhya which was served to everyone.