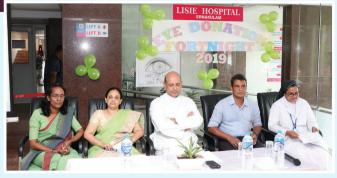

#### **EYE DONATION FORTNIGHT- 2019**

Medical social work department organized an awareness programme about Eye Donation in collaboration with Eye Bank Association, Kerala. The programme was conducted during the Eye Donation Fortnight on 29 August 2019. Theme of the programme was "See the World through My Eyes". A formal function to incite awareness among the public was held in the hospital reception area. Rev Sr Alphonsa Kootala welcomed the gathering. Rev Fr Thomas Vaikathuparambil, Director Lisie Hospital delivered the presidential address.

In his address he thrusted the importance and need of Eye Donation in the current society. The function was officially inaugurated by Dr Latha Mathew, Ophthalmologist, Lisie Hospital. А session on "Eye related diseases among Children" was highlighted during her inaugural speech. The theme releasing ceremony was done by Mr Jose Jacob, Security Manager, Lisie Hospital Fr Ajo Moothedan felicitated the gathering. An awareness session about Eye Donation was taken by Adv Reena Francis, Eye Donation Co-Ordinator of the Hospital. The poster competition prizes were distributed during the meeting. Ms Nicy Augustine from Neuro Medial ICU, Mr Nikhil from MRD and Ms Sharon Rachel from Biochemistry Department secured 1st, 2nd and 3rd prizes respectively. A skit and dance was performed by the MSW trainees to provide awareness about the importance of Eye Donation.