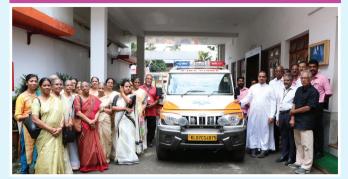

#### VEHICLE DONATION BY Palliative care volunteers

Pain and Palliative care Volunteers donated a vehicle to the department. An official key handing over ceremony was organized in the premises of Lisie Hospital. Rev Fr Ajo Moothedan received key from Mr Kuruvilla a palliative care volunteer. They have done this noble act by collecting a small amount of money from among themselves. Many of them who are leading a retired life contributed by giving a share from their own hard earned income. This has brought a consolation for the staff to organize home care services with ease and vigor. Till date the staffs were depending on hired vehicles to provide service to the needy. This gesture is really a shot in the arm for department of pain and palliative care. Management appreciated the act and thanked them for the same.